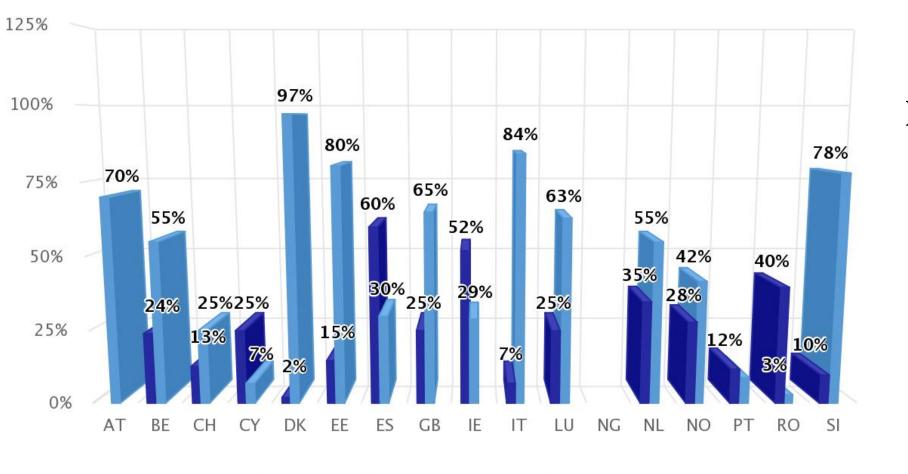

WEEE are mandated by **46,000** liable producers of electrical and electronic appliances...

Two-thirds of PROs in the WEEE Forum are market leaders.