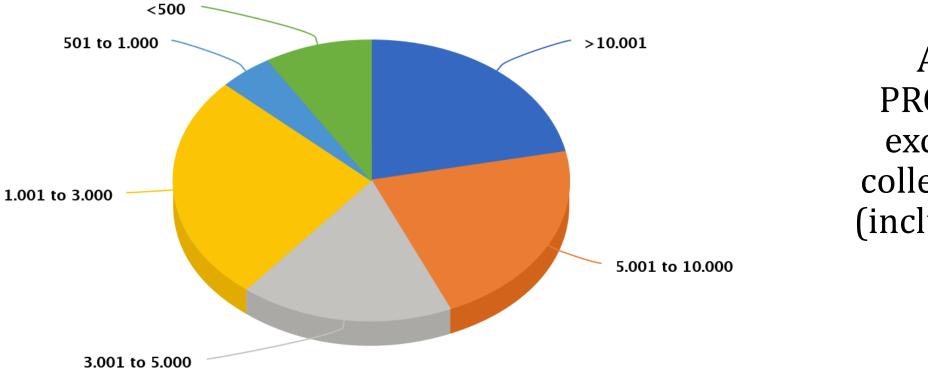

#### **COLLECTION POINTS SERVICED**

A majority of PROs service in excess of 3,000 collection points (including retail)

© WEEE Forum Key Figures | Highcharts.com