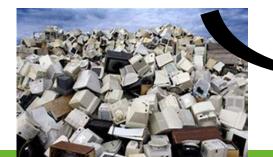

#### **35 MILLION TONNES**

Last year, the PROs in the WEEE Forum collected 3,100,000 tonnes of e-waste, the equivalent of 310 Eiffel Towers. Over the past twenty years, they collectively managed in excess of 35,000,000 tonnes.